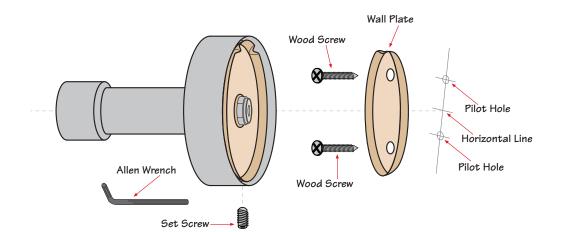

## INCLUDED PARTS

- A. TP holder bases (2)
- B. TP holder spring (1)
- C. Mounting brackets (2)
- D. Screws (4)
- E. Wall anchors (4)
- F. Allen wrench (1)
- G. Set screws installed (2)

## MOUNTING INSTRUCTIONS ON DRYWALL

- 1. Determine the desired location for the TP holder.
- 2. Insert the TP holder spring (B) into the TP holder bases (A) without tightening the set screws (G). Hold the entire assembly to the wall, and mark the position of both TP holder bases.
- 3. Place one mounting bracket (C) on the wall (inside where you marked the TP holder base position) and mark the location of the two screw holes.
- 4. Drill 5/8" holes in the wall.
- 5. Repeat this operation for the other mounting bracket, using a carpenter's level to ensure that the TP holder will be level.
- 6. Place two of the screws (D) through one of the mounting brackets and attach wall anchors (E) to the screws. Push the wall anchors through the wall, and tighten the mounting bracket to the wall by tightening the screws. Pulling the mounting bracket away from the wall help secure the wall anchors while tightening the screws.
- 7. Repeat the previous step for the other mounting bracket.
- 8. Attach each TP holder base to the installed mounting brackets and tighten the set screw, using the enclosed allen wrench (F). Be careful to not over-tighten the set screw
- 9. Install paper onto the spring and insert the TP holder spring (B) into the TP holders.