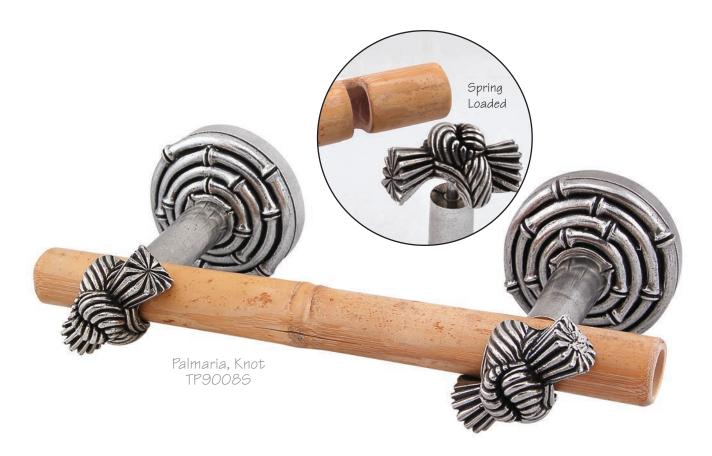

**Product(s):** TP9008S, TP9009S, TP9010S

**Rev:** 21Aug12

## USE

To change the paper, simply pull the spring loaded pewter leaf/knot toward you and rotate the bamboo in a counter-clockwise direction. Replace the paper roll and pull the pewter leaf/knot toward you and move the bamboo back into place.