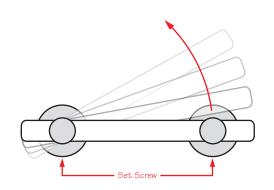

## INSTALLATION

In order to install the paper holder correctly, be sure to install the mounting brackets exactly 6 ¼" apart on center. This will ensure that our paper holder can be installed quickly and easily, with no disassembly. The legs of holder slip onto the mounting brackets and connect via set screws located at the bottom.

## USE

To change the paper, simply pull the spring loaded pewter leaf/knot toward you and rotate the bamboo in a counter-clockwise direction. Replace the paper roll and pull the pewter leaf/knot toward you and move the bamboo back into place.